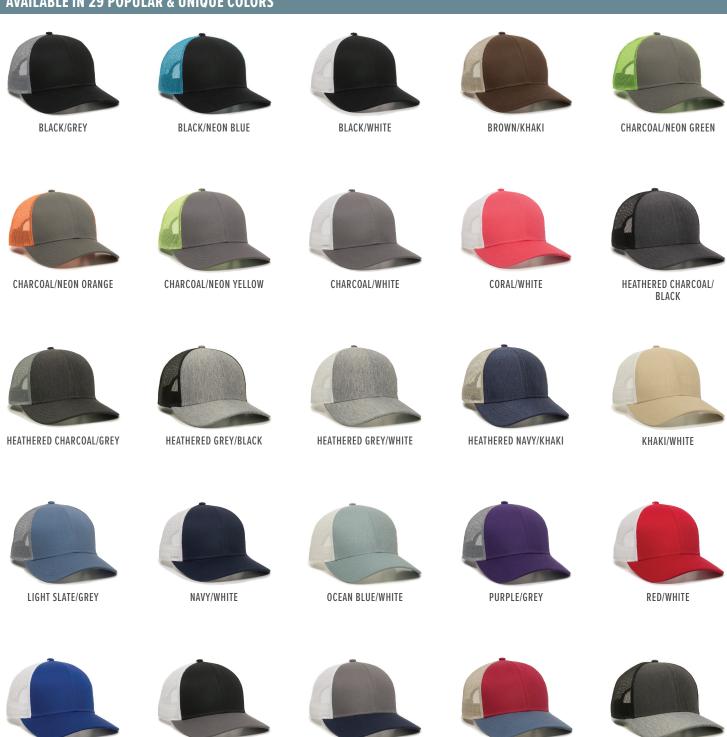

## **AVAILABLE IN 29 POPULAR & UNIQUE COLORS**

**ROYAL/WHITE** 

CHARCOAL/WHITE/NAVY

CRIMSON/KHAKI/LIGHT SLATE

HEATHERED CHARCOAL/

**BLACK/HEATHERED GREY** 

HEATHERED CHARCOAL/ WHITE/KHAKI

HEATHERED NAVY/KHAKI/ Brown